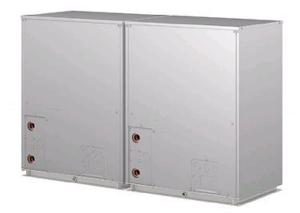

## PQHY-P450YSHM-A

WY Series 18hp Water Cooled Condensing Unit

R410A Heat Pump

Pictures not to scale

## **Product Details**

| PQHY-P450YSHM-A                     |                |
|-------------------------------------|----------------|
| Capacity (kW):                      |                |
| Heating (Nominal)                   | 56.0           |
| Cooling (Nominal)                   | 50.0           |
| Power Input (kW) Heating (Nominal)  | 10.42          |
| Power Input (kW) Cooling (Nominal)  | 9.84           |
| Max No. of Connectable Indoor Units | 45             |
| Noise (dBA)                         | 51             |
| Width - mm                          | 880 + 880      |
| Depth - mm                          | 550            |
| Height - mm                         | 1160           |
| Weight - kg                         | 186 + 186      |
| Electrical Supply                   | 380-415v, 50Hz |
| Phase                               | 3              |
| Mains Cable No. Cores               | 4 + earth      |
| Running Current (A) - Heating       | 16.1           |
| Running Current (A) - Cooling       | 15.2           |