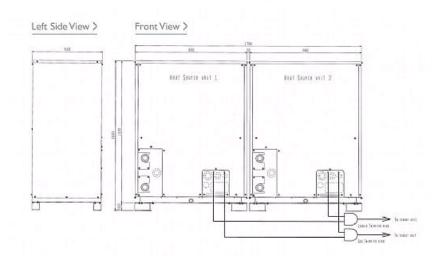

## imensions

PQHY-P450YSHM-A

## **Product Details**

| PQHY-P450YSHM-A                     |                |
|-------------------------------------|----------------|
| Capacity (kW):                      |                |
| Heating (Nominal)                   | 56.0           |
| Cooling (Nominal)                   | 50.0           |
| Power Input (kW) Heating (Nominal)  | 10.42          |
| Power Input (kW) Cooling (Nominal)  | 9.84           |
| Max No. of Connectable Indoor Units | 45             |
| Noise (dBA)                         | 51             |
| Width - mm                          | 880 + 880      |
| Depth - mm                          | 550            |
| Height - mm                         | 1160           |
| Weight - kg                         | 186 + 186      |
| Electrical Supply                   | 380-415v, 50Hz |
| Phase                               | 3              |
| Mains Cable No. Cores               | 4 + earth      |
| Running Current (A) - Heating       | 16.1           |
| Running Current (A) - Cooling       | 15.2           |